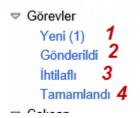

#### 3.2 Tasks

There are four tabs in this section.

- The tasks section is the section that is used to see and complete the activities that are defined by the Nurol enterprises for the supplier company.
- The supplier company can see the details of the activity that is created for them under the "New" tab under the Tasks tab.

(1) New: The tasks that need to be completed and provided by your purchasing responsible can be found in this tab.

(2) Sent: The tasks that you have sent but not moved to the completed status by your purchasing responsible can be found in this tab.

(3) In Dispute: The tasks that you have sent but are requested to be explained by your purchasing responsible can be found in this tab.

(4) Completed: Tasks that you have completed can be found in this tab.