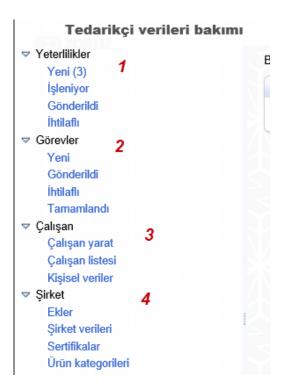

## 3. Nurol Supplier Central Portal Master Data Maintenance

The main entrance page can be found after the access via the administrator account. As it can be seen in the menu on the left, this page is comprised of four main sections: Competencies, Tasks, Personnel, Company. The supplier company can access and see every information about themselves through this page or can make changes within the knowledge of the Purchasing Responsible. You can login through the <u>https://tedarikci.nurol.com.tr/EN</u> with the username and password that you have formed.

## 3.1 Competencies

There are four tabs in this section. The Competencies section is comprised of four sub-sections:

- New
- Processing
- Sent
- In dispute

The temporary password and username are automatically sent to the supplier company with the Supplier Competence Survey.

#### 3.2 Tasks

There are four tabs in this section.

- The tasks section is the section that is used to see and complete the activities that are defined by the Nurol enterprises for the supplier company.
- The supplier company can see the details of the activity that is created for them under the "New" tab under the Tasks tab.

## **3.3 Personnel**

The personal data of the Supplier Company can be changed under the Personnel Tab.

All requested changes are subject to the approval of the Purchasing Responsible. The supplier company may change the username and password of the administrator account whenever they wish.

## 3.4 Company

There are four sub-tabs under the Company section.